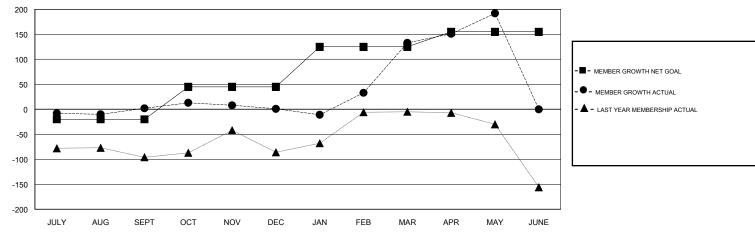

### GOALS AND ACTUAL MEMBERS CUMULATIVE

| DROPPED CLUBS: 1  DROPPED MEMBERS |     | 61 CLUBS OF 79 ADDED 1 OR MORE<br>NEW MEMBERS | GENDER DISTRIBUTION  MALE 2,253 (86.  FEMALE 348 (13.38)  Women Percentage Fiscal Year Goal: 209 | 8%) |
|-----------------------------------|-----|-----------------------------------------------|--------------------------------------------------------------------------------------------------|-----|
| DECEASED                          | 8   | CLICK HERE FOR CUMULATIVE                     | TOTAL FAMILY UNIT MEMBERS                                                                        |     |
| CLUB CANCELLED                    | 20  | MEMBERSHIP DATA                               |                                                                                                  | 200 |
| OTHER                             | 201 |                                               | FAMILY MEMBERS PAYING HALF                                                                       | 302 |
| TOTAL                             | 229 |                                               |                                                                                                  |     |

## **LOCATION INDIA**

| LOC           | GMT CA                |                           |                         |                                                    |  |  |
|---------------|-----------------------|---------------------------|-------------------------|----------------------------------------------------|--|--|
|               | Members               |                           |                         |                                                    |  |  |
|               | RESULTS FOR 2017-2018 |                           |                         |                                                    |  |  |
| DROPPED CLUBS | QUARTER               | MEMBER GROWTH NET<br>GOAL | MEMBER GROWTH<br>ACTUAL | DROPPED<br>MEMBERS ACTUAL<br>(including transfers) |  |  |
| 0             | JULY/AUG/SEPT         | -20                       | 116                     | 108                                                |  |  |
| 0             | OCT/NOV/DEC           | 65                        | 39                      | 39                                                 |  |  |
| 1             | JAN/FEB/MAR           | 80                        | 216                     | 71                                                 |  |  |